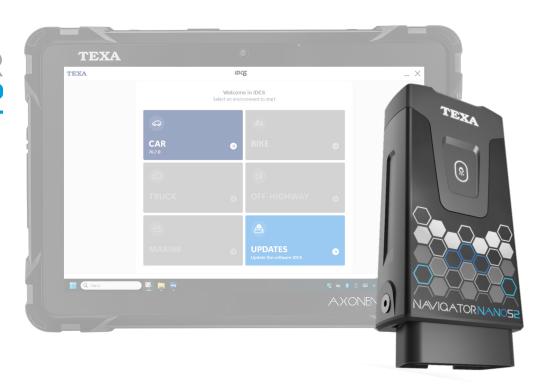

# TEXA NAVIGATOR NANO52

Lightweight support for vehicle repair technicians with essential diagnostic operations, from service maintenance to advanced diagnostic features. Able to provide connection to diagnose vehicle systems.

### **PERFORMANCE**

Faster Connectivity New Powerful CPU eMMC 8GB Memory

16 Pin OBD Connector Wireless Bluetooth 5.0 High Speed 2.0 USB C