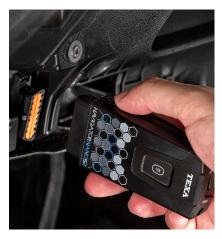

# TEXA NAVIGATOR NANO52

Lightweight support for vehicle repair technicians with essential diagnostic operations, from service maintenance to advanced diagnostic features. Able to provide connection to diagnose vehicle systems.